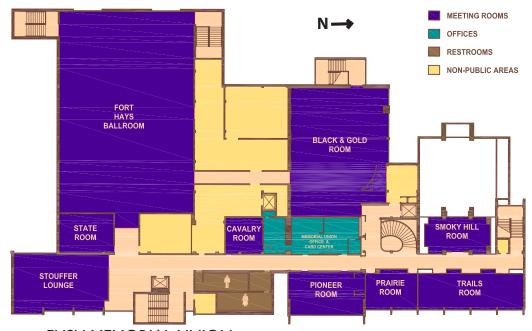

#### **Opening Session**

Fort Hays Ballroom 9 a.m. to 9:15 a.m.

Session One: First morning session 9:30 a.m. - 11 a.m.

- Copy Editing (Fort Hays)
- Sports Writing (Black & Gold)
- Editorial Cartoon (Fort Hays)
- Yearbook Copy Writing (Fort Hays)
- Feature Writing (Pioneer)

Session Two: Second morning session 11:10 a.m. - 12:40 p.m.

- News Writing (Stouffer Lounge)
- Cutline Writing (Black & Gold)
- Editorial Writing (Fort Hays)
- Yearbook Sports Writing (Fort Hays)

# FHSU MEMORIAL UNION SECOND FLOOR

Union Administration Offices:

Director

Reservations

**Business** 

Tiger Card Center

#### **Event-Conference Rooms:**

Black and Gold Room

Cavalry Room

Fort Hays Ballroom

Pioneer Room

Prairie Room

Smoky Hill Room

State Room/Faculty-Staff Lounge

Stouffer Lounge

Trails Room/Greek Room