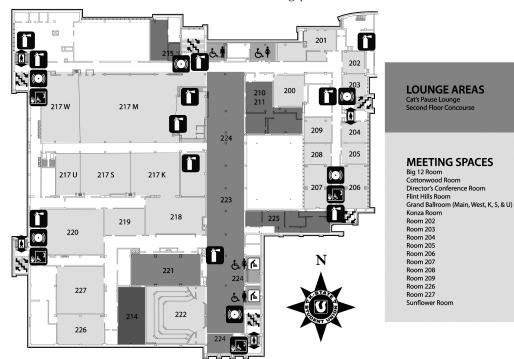

## **Kansas State University**

8:00 a.m. - 8:45 a.m. Registration Outside Ballroom Main/West Second floor - K-State Student Union

9:00 a.m. - 9:20 a.m. Opening Session Union Ballroom Main/West

9:30 a.m. - 11:00 a.m. 1A/2A DIVISION & 3A/4A DIVISION

<u>Contests</u> | Room Assignment Sports Writing | Big 12 Room Editing | Room 206 Feature Writing | Room 207 Editorial Cartoon | Room 209 Yearbook Copy Writing | Room 227

11:10 a.m. - 12:40 p.m. **1A/2A DIVISION & 3A/4A DIVISION** 

<u>Contests</u> | <u>Room Assignment</u> News Writing | <u>Big 12 Room</u> Cutline Writing | <u>Room 206</u> Yearbook Sports Writing | <u>Room 207</u> Editorial Writing | <u>Room 227</u>