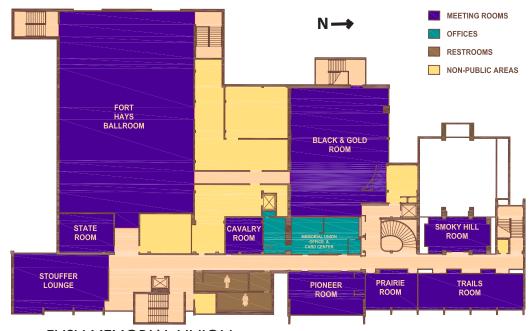

### **Opening Session**

Fort Hays Ballroom 9 a.m. to 9:15 a.m.

Session One: First morning session 9:30 a.m. - 11 a.m.

- Copy Editing (Fort Hays)
- Sports Writing (Black & Gold)
- Editorial Cartoon (Fort Hays)
- Yearbook Copy Writing (Fort Hays)
- Feature Writing (Pioneer)

Session Two: Second morning session 11:10 a.m. - 12:40 p.m.

- News Writing (Stouffer Lounge)
- Cutline Writing (Black & Gold)
- Editorial Writing (Fort Hays)
- Yearbook Sports Writing (Fort Hays)

# FHSU MEMORIAL UNION SECOND FLOOR

Union Administration Offices:

Director

Reservations

**Business** 

Tiger Card Center

#### **Event-Conference Rooms:**

Black and Gold Room

Cavalry Room

Fort Hays Ballroom

Pioneer Room

Prairie Room

Smoky Hill Room

State Room/Faculty-Staff Lounge

Stouffer Lounge

Trails Room/Greek Room