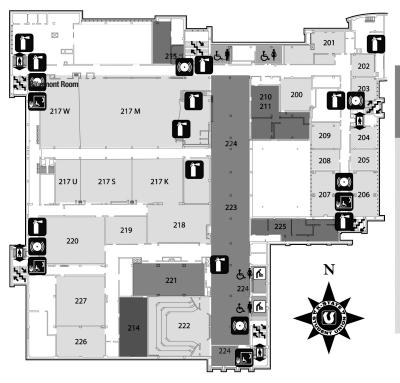

## **Food Options in Union**

Subway-Panda Express Chick-Fil-A-Qdoba Just Salads-JP's Grill Call Hall Ice Cream

| LOUNGE AREAS<br>Car's Pause Lounge<br>Second Floor Concourse | 221<br>223 |
|--------------------------------------------------------------|------------|
|                                                              |            |
| MEETING SPACES                                               |            |
| Big 12 Room                                                  | 222        |
| Cottonwood Room                                              | 218        |
| Director's Conference Room                                   | 200        |
| Flint Hills Room                                             | 220        |
| Grand Ballroom (Main, West, K, S, & U)                       | 217        |
| Konza Room                                                   | 201        |
| Room 202                                                     | 202        |
| Room 203                                                     | 203        |
| Room 204                                                     | 204        |
| Room 205                                                     | 205        |
| Room 206                                                     | 206        |
| Room 207                                                     | 207        |
| Room 208                                                     | 208        |
| Room 209                                                     | 209        |
| Room 226                                                     | 226<br>227 |
|                                                              | 219        |
| Room 227<br>Sunflower Room                                   |            |